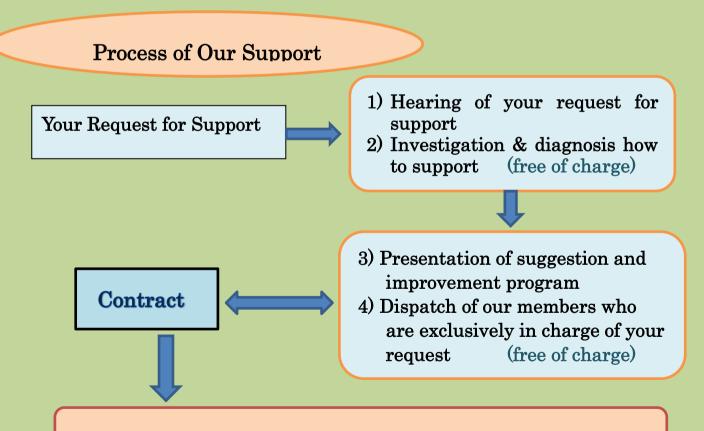

## Features of Support

- A) This support group (SGMT) consists of "New working retired generation" members who have various experience and skill. All members will cope with the task from various angles, cooperating with each other among members.
- B)In the process of support, even if the request for support changes or increases, other appropriate group member will deal with the new request.
- C)This group is a non-profit organization (NPO). Cost for support can be born by various organizations like local government or financial institution case by case.



Implementation of consulting and support for your request